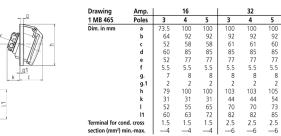

*

| Ampere                    | 16 A                    |
|---------------------------|-------------------------|
| Poles                     | 4 p                     |
| Voltage                   | 500 V                   |
| Clock position            | 7 h                     |
| Hertz                     | 50-60 Hz                |
| Connection technology     | Screwless - TwinCONTACT |
| Contact                   | standard                |
| Protection type           | IP 44                   |
| Flange                    | 100x92 mm               |
| Fixing hole               | 85x77 mm                |
| Inclination               | 20 °                    |
| Weight                    | 160 g                   |
| Declaration of Conformity | VDE, EAC                |

## Drawing