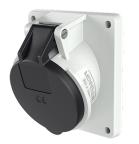

## Panel mounted receptacle with TwinCONTACT

.

Part no. 1639

- screwless spring terminals suitable for through wiring
- •
- 20° inclination
- 32 A receptacles are designed for adding an auxiliary contact switch

## **Technical specifications**

| Ampere                    | 16 A                    |
|---------------------------|-------------------------|
| Poles                     | 4 p                     |
| Voltage                   | 500 V                   |
| Clock position            | 7 h                     |
| Hertz                     | 50-60 Hz                |
| Connection technology     | Screwless - TwinCONTACT |
| Contact                   | standard                |
| Protection type           | IP 44                   |
| Flange                    | 100x92 mm               |
| Fixing hole               | 85x77 mm                |
| Inclination               | 20 °                    |
| Weight                    | 160 g                   |
| Declaration of Conformity | VDE, EAC                |