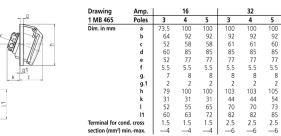

*

| Ampere                    | 16 A                    |
|---------------------------|-------------------------|
| Poles                     | 4 p                     |
| Voltage                   | 50-500 V                |
| Clock position            | 2 h                     |
| Hertz                     | 300-500 Hz              |
| Connection technology     | Screwless - TwinCONTACT |
| Contact                   | standard                |
| Protection type           | IP 44                   |
| Flange                    | 100x92 mm               |
| Fixing hole               | 85x77 mm                |
| Inclination               | 20 °                    |
| Weight                    | 160 g                   |
| Declaration of Conformity | VDE, EAC                |

## Drawing