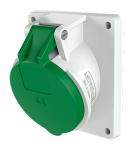

## Panel mounted receptacle with TwinCONTACT

Part no. 1641

- screwless spring terminals suitable for through wiring
- .
- 20° inclination
- 32 A receptacles are designed for adding an auxiliary contact switch

## **Technical specifications**

| Ampere                    | 16 A                    |
|---------------------------|-------------------------|
| Poles                     | 4 p                     |
| Voltage                   | 50-500 V                |
| Clock position            | 2 h                     |
| Hertz                     | 300-500 Hz              |
| Connection technology     | Screwless - TwinCONTACT |
| Contact                   | standard                |
| Protection type           | IP 44                   |
| Flange                    | 100x92 mm               |
| Fixing hole               | 85x77 mm                |
| Inclination               | 20 °                    |
| Weight                    | 160 g                   |
| Declaration of Conformity | VDE, EAC                |