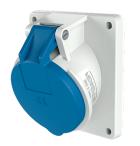

## Panel mounted receptacle with TwinCONTACT

.

Part no. 1643

- screwless spring terminals suitable for through wiring
- •
- 20° inclination
- 32 A receptacles are designed for adding an auxiliary contact switch

## **Technical specifications**

| Ampere                    | 16 A                    |
|---------------------------|-------------------------|
| Poles                     | 5 p                     |
| Voltage                   | 230 V                   |
| Clock position            | 9 h                     |
| Hertz                     | 50-60 Hz                |
| Connection technology     | Screwless - TwinCONTACT |
| Contact                   | standard                |
| Protection type           | IP 44                   |
| Flange                    | 100x92 mm               |
| Fixing hole               | 85x77 mm                |
| Inclination               | 20 °                    |
| Weight                    | 164 g                   |
| Declaration of Conformity | VDE, EAC                |