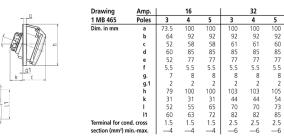

*

| Ampere                    | 16 A                    |
|---------------------------|-------------------------|
| Poles                     | 5 p                     |
| Voltage                   | 230 V                   |
| Clock position            | 9 h                     |
| Hertz                     | 50-60 Hz                |
| Connection technology     | Screwless - TwinCONTACT |
| Contact                   | standard                |
| Protection type           | IP 44                   |
| Flange                    | 100x92 mm               |
| Fixing hole               | 85x77 mm                |
| Inclination               | 20 °                    |
| Weight                    | 164 g                   |
| Declaration of Conformity | VDE, EAC                |

## Drawing