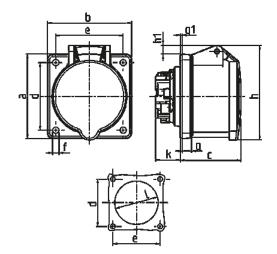

## Drawing

| Drawing Am               |       | 16         |          |           | 32            |     |     |
|--------------------------|-------|------------|----------|-----------|---------------|-----|-----|
| 1 MB 464                 | Poles | 3          | 4        | 5         | 3             | 4   | 5   |
| Dim. in mm               | a     | 75         | 75       | 75        | 75            | 75  | 75  |
|                          | b     | 75         | 75       | 75        | 75            | 75  | 75  |
|                          | C     | 53         | 53       | 54        | 64            | 64  | 64  |
|                          | d     | 60         | 60       | 60        | 60            | 60  | 60  |
|                          | 0     | 60         | 60       | 60        | 60            | 60  | 60  |
|                          | f     | 5.5        | 5.5      | 5.5       | 5.5           | 5.5 | 5.5 |
|                          | g.    | 8          | 8        | 8         | 8             | 8   | 8   |
|                          | g.1   | 2          | 2        | 2         | 2             | 2   | 2   |
|                          | h     | 75         | 80       | 85        | 89            | 89  | 95  |
|                          | h1    |            | 5        | 8         | 10            | 10  | 12  |
|                          | k     | 22         | 22       | 22        | 28            | 28  | 28  |
|                          |       | 43         | 52       | 57        | 60            | 60  | 64  |
| Terminal for cond. cross |       | 1.5        | 1.5      | 1.5       | 2.5           | 2.5 | 2.5 |
| section (mm²) minmax.    |       | <b>—</b> 4 | <b>4</b> | <b>—4</b> | <del></del> 6 | 6   | 6   |