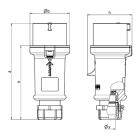

## Drawing

| Drawing                  | Amp.  | l    | 16           |       | l    | 32         |            |
|--------------------------|-------|------|--------------|-------|------|------------|------------|
| 2 MB 214                 | Poles | 3    | 4            | 5     | 3    | 4          | 5          |
| Dim. in mm               | а     | 148  | 160          | 160   | 197  | 197        | 197        |
|                          | b     | 55   | 65.6         | 65.6  | 75   | 75         | 75         |
|                          | h     | 61   | 72.5         | 72.5  | 80.5 | 80.5       | 85         |
|                          | n     | 112  | 123.5        | 123.5 | 152  | 152        | 152        |
|                          | у     | 14.5 | 16           | 16    | 22   | 22         | 22         |
| Terminal for cond. cross |       | 1    | 1            | 1     | 2.5  | 2.5        | 2.5        |
| section (mm²) minmax.    |       | -2.5 | <b>—</b> 2.5 | —2.5  | 6    | <b>—</b> 6 | <b>—</b> 6 |
|                          |       |      |              |       |      |            |            |