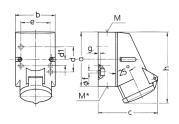

## Drawing

| Drawing               | Amp.      | 16     |                       |     |
|-----------------------|-----------|--------|-----------------------|-----|
| 1 MB 209              | Poles     | 3      | 4                     | 5   |
| Dim. in mm            | a         | 87     | 100                   | 100 |
|                       | b         | 64     | 75                    | 75  |
|                       | c         | 99     | 110                   | 113 |
|                       | d         | 40     | -                     | -   |
|                       | d1        | -      | 11                    | 11  |
|                       | e         | 50     | 59                    | 59  |
|                       | f         | 4.5    | 5                     | 5   |
|                       | g.        | 4      | 4                     | 4   |
|                       | ĥ         | 115    | 125                   | 128 |
|                       | M         | 20     | 20                    | 20  |
|                       | M*        | M20 (b | (blind) to be cut out |     |
| Max. cable diam. (mm) |           | 15     | 15                    | 15  |
| Terminal for co       | nd. cross | 1.5    | 1.5                   | 1.5 |
| section (mm²) ı       | ninmax.   | -4     | -4                    | -4  |