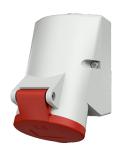

## Wall mounted receptacle with TwinCONTACT

Part no. 1721

- screwless spring terminals suitable for through wiring
- internal fixing
- 4 p and 5 p receptacles the enclosure can be turned 180°