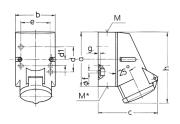

## Drawing

| Drawing                  | Amp.  | l l    | 16                      |     |
|--------------------------|-------|--------|-------------------------|-----|
| 1 MB 209                 | Poles | 3      | 4                       | 5   |
| Dim. in mm               | a     | 87     | 100                     | 100 |
|                          | b     | 64     | 75                      | 75  |
|                          | c     | 99     | 110                     | 113 |
|                          | d     | 40     | -                       | -   |
|                          | d1    | -      | 11                      | 11  |
|                          | e     | 50     | 59                      | 59  |
|                          | f     | 4.5    | 5                       | 5   |
|                          | g.    | 4      | 4                       | 4   |
|                          | h     | 115    | 125                     | 128 |
|                          | M     | 20     | 20                      | 20  |
|                          | M*    | M20 (b | 0 (blind) to be cut out |     |
| Max. cable diam. (mm)    |       | 15     | 15                      | 15  |
| Terminal for cond. cross |       | 1.5    | 1.5                     | 1.5 |
| section (mm²) minmax.    |       | -4     | -4                      | -4  |