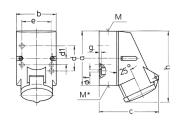

## Drawing

| Drawing                  | Amp.    | 16                        |     |     |
|--------------------------|---------|---------------------------|-----|-----|
| 1 MB 209                 | Poles   | 3                         | 4   | 5   |
| Dim. in mm               | a       | 87                        | 100 | 100 |
|                          | b       | 64                        | 75  | 75  |
|                          | c       | 99                        | 110 | 113 |
|                          | d       | 40                        | -   | -   |
|                          | d1      | -                         | 11  | 11  |
|                          | e       | 50                        | 59  | 59  |
|                          | f       | 4.5                       | 5   | 5   |
|                          | g.      | 4                         | 4   | 4   |
|                          | h       | 115                       | 125 | 128 |
|                          | M       | 20                        | 20  | 20  |
|                          | M*      | M20 (blind) to be cut out |     |     |
| Max. cable diam. (mm)    |         | 15                        | 15  | 15  |
| Terminal for cond. cross |         | 1.5                       | 1.5 | 1.5 |
| section (mm²)            | minmax. | -4                        | -4  | -4  |