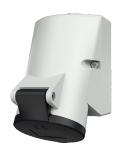

## Wall mounted receptacle with TwinCONTACT

Part no. 1725

- screwless spring terminals suitable for through wiring
- internal fixing
- 4 p and 5 p receptacles the enclosure can be turned 180°