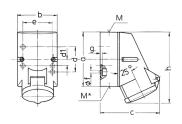

## Drawing

| Drawing                  | Amp.  | l l    | 16                    |     |
|--------------------------|-------|--------|-----------------------|-----|
| 1 MB 209                 | Poles | 3      | 4                     | 5   |
| Dim. in mm               | a     | 87     | 100                   | 100 |
|                          | b     | 64     | 75                    | 75  |
|                          | c     | 99     | 110                   | 113 |
|                          | d     | 40     | -                     | -   |
|                          | d1    | -      | 11                    | 11  |
|                          | e     | 50     | 59                    | 59  |
|                          | f     | 4.5    | 5                     | 5   |
|                          | g.    | 4      | 4                     | 4   |
|                          | h     | 115    | 125                   | 128 |
|                          | M     | 20     | 20                    | 20  |
|                          | M*    | M20 (b | (blind) to be cut out |     |
| Max. cable diam. (mm)    |       | 15     | 15                    | 15  |
| Terminal for cond. cross |       | 1.5    | 1.5                   | 1.5 |
| section (mm²) minmax.    |       | -4     | -4                    | -4  |