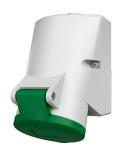

## Wall mounted receptacle with TwinCONTACT

Part no. 1727

- screwless spring terminals suitable for through wiring
- internal fixing
- 4 p and 5 p receptacles the enclosure can be turned 180°

## **Technical specifications**

| Ampere                    | 16 A                    |
|---------------------------|-------------------------|
| Poles                     | 4 p                     |
| Voltage                   | 50-500 V                |
| Clock position            | 2 h                     |
| Hertz                     | 300-500 Hz              |
| Connection technology     | Screwless - TwinCONTACT |
| Contact                   | standard                |
| Protection type           | IP 44                   |
| Weight                    | 220 g                   |
| Declaration of Conformity | VDE, EAC                |