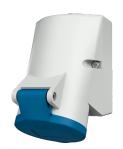

## Wall mounted receptacle with TwinCONTACT

Part no. 1730

- screwless spring terminals suitable for through wiring
- internal fixing
- 4 p and 5 p receptacles the enclosure can be turned 180°

## **Technical specifications**

| Ampere                    | 16 A                    |
|---------------------------|-------------------------|
| Poles                     | 5 p                     |
| Voltage                   | 230 V                   |
| Clock position            | 9 h                     |
| Hertz                     | 50-60 Hz                |
| Connection technology     | Screwless - TwinCONTACT |
| Contact                   | standard                |
| Protection type           | IP 44                   |
| Weight                    | 240 g                   |
| Declaration of Conformity | VDE, EAC                |