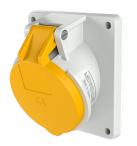

## Panel mounted receptacle with TwinCONTACT

Part no. 1733

- screwless spring terminals suitable for through wiring
- .
- 20° inclination
- 32 A receptacles are designed for adding an auxiliary contact switch

## **Technical specifications**

| Ampere                    | 32 A                    |
|---------------------------|-------------------------|
| Poles                     | 3 p                     |
| Voltage                   | 110 V                   |
| Clock position            | 4 h                     |
| Hertz                     | 50-60 Hz                |
| Connection technology     | Screwless - TwinCONTACT |
| Contact                   | standard                |
| Protection type           | IP 44                   |
| Flange                    | 100x92 mm               |
| Fixing hole               | 85x77 mm                |
| Inclination               | 20 °                    |
| Weight                    | 120 g                   |
| Declaration of Conformity | VDE, EAC                |