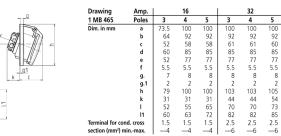

*

| Ampere                    | 32 A                    |
|---------------------------|-------------------------|
| Poles                     | 3 p                     |
| Voltage                   | 110 V                   |
| Clock position            | 4 h                     |
| Hertz                     | 50-60 Hz                |
| Connection technology     | Screwless - TwinCONTACT |
| Contact                   | standard                |
| Protection type           | IP 44                   |
| Flange                    | 100x92 mm               |
| Fixing hole               | 85x77 mm                |
| Inclination               | 20 °                    |
| Weight                    | 120 g                   |
| Declaration of Conformity | VDE, EAC                |

## Drawing