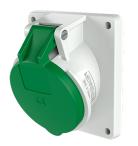

## Panel mounted receptacle with TwinCONTACT

Part no. 1737

- screwless spring terminals suitable for through wiring
- .
- 20° inclination
- 32 A receptacles are designed for adding an auxiliary contact switch

## **Technical specifications**

| Ampere                    | 32 A                    |
|---------------------------|-------------------------|
| Poles                     | 3 p                     |
| Voltage                   | 50-500 V                |
| Clock position            | 2 h                     |
| Hertz                     | 300-500 Hz              |
| Connection technology     | Screwless - TwinCONTACT |
| Contact                   | standard                |
| Protection type           | IP 44                   |
| Flange                    | 100x92 mm               |
| Fixing hole               | 85x77 mm                |
| Inclination               | 20 °                    |
| Weight                    | 220 g                   |
| Declaration of Conformity | VDE, EAC                |