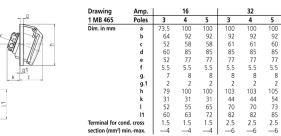

*

| Ampere                    | 32 A                    |
|---------------------------|-------------------------|
| Poles                     | 3 p                     |
| Voltage                   | 50-500 V                |
| Clock position            | 2 h                     |
| Hertz                     | 300-500 Hz              |
| Connection technology     | Screwless - TwinCONTACT |
| Contact                   | standard                |
| Protection type           | IP 44                   |
| Flange                    | 100x92 mm               |
| Fixing hole               | 85x77 mm                |
| Inclination               | 20 °                    |
| Weight                    | 220 g                   |
| Declaration of Conformity | VDE, EAC                |

## Drawing