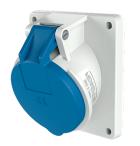

## Panel mounted receptacle with TwinCONTACT

Part no. 1739

- screwless spring terminals suitable for through wiring
- .
- 20° inclination
- 32 A receptacles are designed for adding an auxiliary contact switch

## **Technical specifications**

| Ampere                    | 32 A                    |
|---------------------------|-------------------------|
| Poles                     | 4 p                     |
| Voltage                   | 230 V                   |
| Clock position            | 9 h                     |
| Hertz                     | 50-60 Hz                |
| Connection technology     | Screwless - TwinCONTACT |
| Contact                   | standard                |
| Protection type           | IP 44                   |
| Flange                    | 100x92 mm               |
| Fixing hole               | 85x77 mm                |
| Inclination               | 20 °                    |
| Weight                    | 229 g                   |
| Declaration of Conformity | VDE, EAC                |