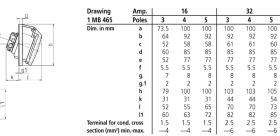

*

| Ampere                    | 32 A                    |
|---------------------------|-------------------------|
| Poles                     | 4 p                     |
| Voltage                   | 230 V                   |
| Clock position            | 9 h                     |
| Hertz                     | 50-60 Hz                |
| Connection technology     | Screwless - TwinCONTACT |
| Contact                   | standard                |
| Protection type           | IP 44                   |
| Flange                    | 100x92 mm               |
| Fixing hole               | 85x77 mm                |
| Inclination               | 20 °                    |
| Weight                    | 229 g                   |
| Declaration of Conformity | VDE, EAC                |

## Drawing