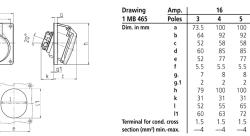

*

| Ampere                    | 32 A                    |
|---------------------------|-------------------------|
| Poles                     | 4 p                     |
| Voltage                   | 400 V                   |
| Clock position            | 6 h                     |
| Hertz                     | 50-60 Hz                |
| Connection technology     | Screwless - TwinCONTACT |
| Contact                   | standard                |
| Protection type           | IP 44                   |
| Flange                    | 100x92 mm               |
| Fixing hole               | 85x77 mm                |
| Inclination               | 20 °                    |
| Weight                    | 236 g                   |
| Declaration of Conformity | VDE, EAC, CQC           |

## Drawing