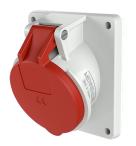

## Panel mounted receptacle with TwinCONTACT

Part no. 1740

- screwless spring terminals suitable for through wiring
- .
- 20° inclination
- 32 A receptacles are designed for adding an auxiliary contact switch

## **Technical specifications**

| Ampere                    | 32 A                    |
|---------------------------|-------------------------|
| Poles                     | 4 p                     |
| Voltage                   | 400 V                   |
| Clock position            | 6 h                     |
| Hertz                     | 50-60 Hz                |
| Connection technology     | Screwless - TwinCONTACT |
| Contact                   | standard                |
| Protection type           | IP 44                   |
| Flange                    | 100x92 mm               |
| Fixing hole               | 85x77 mm                |
| Inclination               | 20 °                    |
| Weight                    | 236 g                   |
| Declaration of Conformity | VDE, EAC, CQC           |