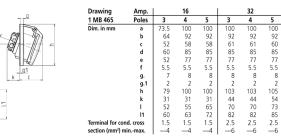

*

| Ampere                    | 32 A                    |
|---------------------------|-------------------------|
| Poles                     | 5 p                     |
| Voltage                   | 50-500 V                |
| Clock position            | 2 h                     |
| Hertz                     | 300-500 Hz              |
| Connection technology     | Screwless - TwinCONTACT |
| Contact                   | standard                |
| Protection type           | IP 44                   |
| Flange                    | 100x92 mm               |
| Fixing hole               | 85x77 mm                |
| Inclination               | 20 °                    |
| Weight                    | 120 g                   |
| Declaration of Conformity | VDE, EAC                |

## Drawing