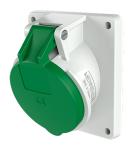

## Panel mounted receptacle with TwinCONTACT

Part no. 1749

- screwless spring terminals suitable for through wiring
- .
- 20° inclination
- 32 A receptacles are designed for adding an auxiliary contact switch

## **Technical specifications**

| Ampere                    | 32 A                    |
|---------------------------|-------------------------|
| Poles                     | 5 p                     |
| Voltage                   | 50-500 V                |
| Clock position            | 2 h                     |
| Hertz                     | 300-500 Hz              |
| Connection technology     | Screwless - TwinCONTACT |
| Contact                   | standard                |
| Protection type           | IP 44                   |
| Flange                    | 100x92 mm               |
| Fixing hole               | 85x77 mm                |
| Inclination               | 20 °                    |
| Weight                    | 120 g                   |
| Declaration of Conformity | VDE, EAC                |