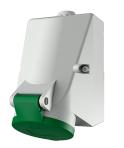

## Wall mounted receptacle with TwinCONTACT

Part no. 1753

- screwless spring terminals suitable for through wiring
- •
  - internal fixing
- enclosure base can be turned 180° •
- receptacles are designed for adding an auxiliary contact switch

## **Technical specifications**

| Ampere                    | 16 A                    |
|---------------------------|-------------------------|
| Poles                     | 4 p                     |
| Voltage                   | 50-500 V                |
| Clock position            | 10 h                    |
| Hertz                     | 100-300 Hz              |
| Connection technology     | Screwless - TwinCONTACT |
| Contact                   | standard                |
| Protection type           | IP 44                   |
| Weight                    | 230 g                   |
| Declaration of Conformity | VDE, EAC, CQC           |