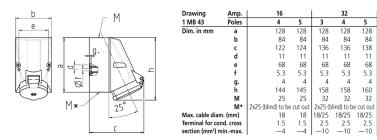

h wiring
- •
  - internal fixing
- enclosure base can be turned 180° •
- receptacles are designed for adding an auxiliary contact switch

## **Technical specifications**

| Ampere                    | 16 A                    |
|---------------------------|-------------------------|
| Poles                     | 4 p                     |
| Voltage                   | 50-500 V                |
| Clock position            | 10 h                    |
| Hertz                     | 100-300 Hz              |
| Connection technology     | Screwless - TwinCONTACT |
| Contact                   | standard                |
| Protection type           | IP 44                   |
| Weight                    | 230 g                   |
| Declaration of Conformity | VDE, EAC, CQC           |

## Drawing