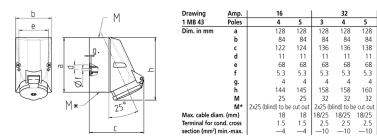

h wiring
- •
  - internal fixing
- enclosure base can be turned 180° •
- receptacles are designed for adding an auxiliary contact switch

## **Technical specifications**

| Ampere                    | 16 A                    |
|---------------------------|-------------------------|
| Poles                     | 4 p                     |
| Voltage                   | 50-500 V                |
| Clock position            | 2 h                     |
| Hertz                     | 300-500 Hz              |
| Connection technology     | Screwless - TwinCONTACT |
| Contact                   | standard                |
| Protection type           | IP 44                   |
| Weight                    | 260 g                   |
| Declaration of Conformity | VDE, EAC, CQC           |

## Drawing