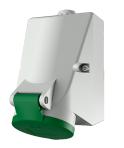

## Wall mounted receptacle with TwinCONTACT

Part no. 1754

- screwless spring terminals suitable for through wiring
- •
  - internal fixing
- enclosure base can be turned 180° •
- receptacles are designed for adding an auxiliary contact switch