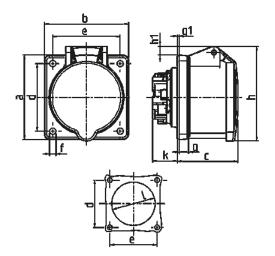

## Drawing

| Drawing                        | Amp.           |     | 16  |     |     | 32  |     |
|--------------------------------|----------------|-----|-----|-----|-----|-----|-----|
| 1 MB 464                       | Poles          | 3   | 4   | 5   | 3   | 4   | 5   |
| Dim. in mm                     | a              | 75  | 75  | 75  | 75  | 75  | 75  |
|                                | b              | 75  | 75  | 75  | 75  | 75  | 75  |
|                                | C              | 53  | 53  | 54  | 64  | 64  | 64  |
|                                | d              | 60  | 60  | 60  | 60  | 60  | 60  |
|                                | 9              | 60  | 60  | 60  | 60  | 60  | 60  |
|                                | f              | 5.5 | 5.5 | 5.5 | 5.5 | 5.5 | 5.5 |
|                                | <b>g</b> .     | 8   | 8   | 8   | 8   | 8   | 8   |
|                                | g.1            | 2   | 2   | 2   | 2   | 2   | 2   |
|                                | h              | 75  | 80  | 85  | 89  | 89  | 95  |
|                                | ht             |     | 5   | 8   | 10  | 10  | 12  |
|                                | k              | 22  | 22  | 22  | 28  | 28  | 28  |
|                                | 1              | 43  | 52  | 57  | 60  | 60  | 64  |
| Terminal for cond              | l. cross       | 1.5 | 1.5 | 1.5 | 2.5 | 2.5 | 2.5 |
| section (mm <sup>2</sup> ) min | n <b>max</b> . | -4  | —4  | 4   | -6  | 6   | 6   |