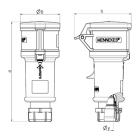

## Drawing

| Drawing                  | Amp.  |              | 16           |      |     | 32  |     |
|--------------------------|-------|--------------|--------------|------|-----|-----|-----|
| 3 MB 60                  | Poles | 3            | 4            | 5    | 3   | 4   | 5   |
| Dim. in mm               | а     | 160          | 174          | 172  | 214 | 214 | 210 |
|                          | b     | 57           | 61           | 69   | 75  | 75  | 80  |
|                          | h     | 83           | 92           | 98   | 100 | 100 | 108 |
|                          | у     | 16           | 16           | 16   | 22  | 22  | 22  |
|                          |       |              |              |      |     |     |     |
| Terminal for cond. cross |       | 1            | 1            | 1    | 2.5 | 2.5 | 2.5 |
| section (mm²) minmax.    |       | <b>—</b> 2.5 | <b>—</b> 2.5 | —2.5 | 6   | -6  | -6  |