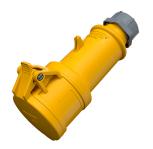

## **Connector ProTOP**

Part no. 179A

- screw terminals

- cable gland and sealing strain relief and protection against kinking enclosure with thread lock and safety slide