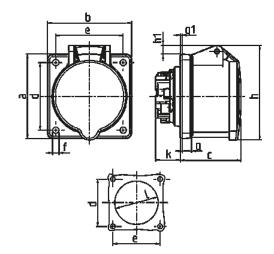

## Drawing

| Drawing          | Amp.     |            | 16       |           |               | 32  |     |
|------------------|----------|------------|----------|-----------|---------------|-----|-----|
| 1 MB 464         | Poles    | 3          | 4        | 5         | 3             | 4   | 5   |
| Dim. in mm       | a        | 75         | 75       | 75        | 75            | 75  | 75  |
|                  | b        | 75         | 75       | 75        | 75            | 75  | 75  |
|                  | C        | 53         | 53       | 54        | 64            | 64  | 64  |
|                  | d        | 60         | 60       | 60        | 60            | 60  | 60  |
|                  | 0        | 60         | 60       | 60        | 60            | 60  | 60  |
|                  | f        | 5.5        | 5.5      | 5.5       | 5.5           | 5.5 | 5.5 |
|                  | g.       | 8          | 8        | 8         | 8             | 8   | 8   |
|                  | g.1      | 2          | 2        | 2         | 2             | 2   | 2   |
|                  | h        | 75         | 80       | 85        | 89            | 89  | 95  |
|                  | h1       |            | 5        | 8         | 10            | 10  | 12  |
|                  | k        | 22         | 22       | 22        | 28            | 28  | 28  |
|                  |          | 43         | 52       | 57        | 60            | 60  | 64  |
| Terminal for con | d. cross | 1.5        | 1.5      | 1.5       | 2.5           | 2.5 | 2.5 |
| section (mm²) m  | inmax.   | <b>—</b> 4 | <b>4</b> | <b>—4</b> | <del></del> 6 | 6   | 6   |