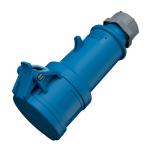

## **Connector ProTOP**

Part no. 180AC

- screw terminals
- cable gland and sealing strain relief and protection against kinking enclosure with thread lock and safety slide

## **Technical specifications**

| Ampere                    | 16 A            |
|---------------------------|-----------------|
| Poles                     | 3 p             |
| Voltage                   | 230 V           |
| Clock position            | 6 h             |
| Hertz                     | 50-60 Hz        |
| Connection technology     | Screw terminals |
| Contact                   | standard        |
| Protection type           | IP 44           |
| Weight                    | 175 g           |
| Declaration of Conformity | VDE, EAC        |