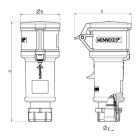

## Drawing

| Drawing                  | Amp.  |      | 16   |      |     | 32  |     |
|--------------------------|-------|------|------|------|-----|-----|-----|
| 3 MB 60                  | Poles | 3    | 4    | 5    | 3   | 4   | 5   |
| Dim. in mm               | а     | 160  | 174  | 172  | 214 | 214 | 210 |
|                          | b     | 57   | 61   | 69   | 75  | 75  | 80  |
|                          | h     | 83   | 92   | 98   | 100 | 100 | 108 |
|                          | у     | 16   | 16   | 16   | 22  | 22  | 22  |
|                          |       |      |      |      |     |     |     |
| Terminal for cond. cross |       | 1    | 1    | 1    | 2.5 | 2.5 | 2.5 |
| section (mm²) minmax.    |       | —2.5 | —2.5 | —2.5 | 6   | -6  | 6   |