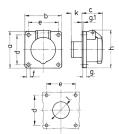

## Drawing

| Drawing                  | Amp.  |     | 16  |     | 32  |  |
|--------------------------|-------|-----|-----|-----|-----|--|
| 1 MB 292                 | Poles | 2   | 3   | 2   | 3   |  |
| Dim. in mm               | a     | 75  | 75  | 75  | 75  |  |
|                          | b     | 75  | 75  | 75  | 75  |  |
|                          | c     | 44  | 44  | 44  | 44  |  |
|                          | d     | 60  | 60  | 60  | 60  |  |
|                          | e     | 60  | 60  | 60  | 60  |  |
|                          | f     | 5.5 | 5.5 | 5.5 | 5.5 |  |
|                          | g.    | 8   | 8   | 8   | 8   |  |
|                          | g.1   | 2   | 2   | 2   | 2   |  |
|                          | h     | 77  | 77  | 77  | 77  |  |
|                          | k     | 22  | 22  | 22  | 22  |  |
|                          | - 1   | 34  | 34  | 34  | 34  |  |
| Terminal for cond. cross |       | 4   | 4   | 4   | 4   |  |
| section (mm2) minmax.    |       | —10 | 10  | —10 | -10 |  |