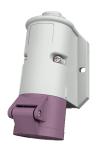

## Wall mounted receptacle

Part no. 1825

- screw terminals
- external fixing
- one cable entry at top and one blind cable entry (can be cut out) at the rear side.