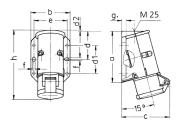

## Drawing

| Drawing                  | Amp.    | 1   | 16  |     | 32  |  |
|--------------------------|---------|-----|-----|-----|-----|--|
| 1 MB 294                 | Poles   | 2   | 3   | 2   | 3   |  |
| Dim. in mm               | а       | 96  | 96  | 96  | 96  |  |
|                          | b       | 73  | 73  | 73  | 73  |  |
|                          | c       | 90  | 90  | 90  | 90  |  |
|                          | d       | 53  | 53  | 53  | 53  |  |
|                          | d1      | 52  | 52  | 52  | 52  |  |
|                          | d2      | 2   | 2   | 2   | 2   |  |
|                          | е       | 62  | 62  | 62  | 62  |  |
|                          | f       | 5.3 | 5.3 | 5.3 | 5.3 |  |
|                          | g       | 8   | 8   | 8   | 8   |  |
|                          | h       | 129 | 129 | 129 | 129 |  |
| Terminal for cond. cross |         | 4   | 4   | 4   | 4   |  |
| section (mm²) n          | ninmax. | —10 | —10 | —10 | -10 |  |