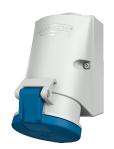

## Wall mounted receptacle with TwinCONTACT

Part no. 1861

- screwless spring terminals suitable for through wiring
- internal fixing
- enclosure base can be turned 180°
- receptacles are designed for adding an auxiliary contact switch