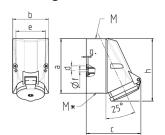

## Drawing

| Diawing          | Amp.     | 10                                                    |     |       | 32    |       |
|------------------|----------|-------------------------------------------------------|-----|-------|-------|-------|
| 1 MB 43          | Poles    | 4                                                     | 5   | 3     | 4     | 5     |
| Dim. in mm       | а        | 128                                                   | 128 | 128   | 128   | 128   |
|                  | b        | 84                                                    | 84  | 84    | 84    | 84    |
|                  | c        | 122                                                   | 124 | 136   | 136   | 138   |
|                  | d        | 11                                                    | 11  | 11    | 11    | 11    |
|                  | е        | 68                                                    | 68  | 68    | 68    | 68    |
|                  | f        | 5.3                                                   | 5.3 | 5.3   | 5.3   | 5.3   |
|                  | g.       | 4                                                     | 4   | 4     | 4     | 4     |
|                  | h        | 144                                                   | 145 | 158   | 158   | 160   |
|                  | M        | 25                                                    | 25  | 32    | 32    | 32    |
|                  | М*       | 2x25 (blind) to be cut out 2x25 (blind) to be cut out |     |       |       |       |
| Max. cable diam  | ı. (mm)  | 18                                                    | 18  | 18/25 | 18/25 | 18/25 |
| Terminal for con | d. cross | 1.5                                                   | 1.5 | 2.5   | 2.5   | 2.5   |
| section (mm²) m  | inmax.   | <b>—</b> 4                                            | -4  | —10   | —10   | —10   |