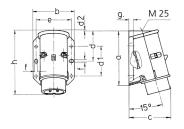

## Drawing

| Drawing           | Amp.     | 1   | 16  | - 1 |     | 32  |  |
|-------------------|----------|-----|-----|-----|-----|-----|--|
| 2 MB 160          | Poles    | 2   | 3   |     | 2   | 3   |  |
| Dim. in mm        | а        | 96  | 96  |     | 96  | 96  |  |
|                   | b        | 73  | 73  |     | 73  | 73  |  |
|                   | c        | 74  | 74  |     | 74  | 74  |  |
|                   | d        | 53  | 53  |     | 53  | 53  |  |
|                   | d1       | 52  | 52  |     | 52  | 52  |  |
|                   | d2       | 2   | 2   |     | 2   | 2   |  |
|                   | е        | 62  | 62  |     | 62  | 62  |  |
|                   | f        | 5.3 | 5.3 |     | 5.3 | 5.3 |  |
|                   | g.       | 8   | 8   |     | 8   | 8   |  |
|                   | h        | 116 | 116 |     | 116 | 116 |  |
| Terminal for cond | d. cross | 4   | 4   |     | 4   | 4   |  |
| section (mm²) min | nmax.    | —10 | —10 |     | —10 | —10 |  |