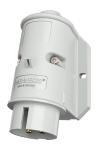

## Wall mounted inlet

Part no. 1959

- screw terminals
- external fixing
- one cable entry at top and one blind cable entry (can be cut out) at the back side.

## **Technical specifications**

| Ampere                    | 16 A            |
|---------------------------|-----------------|
| Poles                     | 2 p             |
| Voltage                   | 50 V            |
| Clock position            | 10 h            |
| Connection technology     | Screw terminals |
| Contact                   | standard        |
| Protection type           | IP 44           |
| Weight                    | 137 g           |
| Declaration of Conformity | EAC, CQC        |