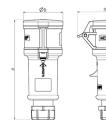

## Drawing

| Drawing                            | Amp.  | 16   |      |      | 32  |     |     |
|------------------------------------|-------|------|------|------|-----|-----|-----|
| 3 MB 60                            | Poles | 3    | 4    | 5    | 3   | 4   | 5   |
| Dim. in mm                         | а     | 160  | 174  | 172  | 214 | 214 | 210 |
|                                    | b     | 57   | 61   | 69   | 75  | 75  | 80  |
|                                    | h     | 83   | 92   | 98   | 100 | 100 | 108 |
|                                    | у     | 16   | 16   | 16   | 22  | 22  | 22  |
|                                    |       |      |      |      |     |     |     |
| Terminal for cond. cross           |       | 1    | 1    | 1    | 2.5 | 2.5 | 2.5 |
| section (mm <sup>2</sup> ) minmax. |       | -2.5 | -2.5 | -2.5 | —6  | —6  | —6  |