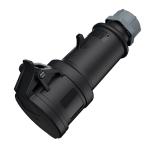

## **Connector ProTOP**

Part no. 195A

- screw terminals

- cable gland and sealing strain relief and protection against kinking enclosure with thread lock and safety slide

## **Technical specifications**

| Ampere                    | 16 A            |
|---------------------------|-----------------|
| Poles                     | 4 p             |
| Voltage                   | 500 V           |
| Clock position            | 7 h             |
| Hertz                     | 50-60 Hz        |
| Connection technology     | Screw terminals |
| Contact                   | standard        |
| Protection type           | IP 44           |
| Weight                    | 213 g           |
| Declaration of Conformity | VDE, EAC        |