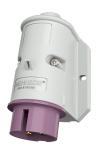

## Wall mounted inlet

Part no. 1968

- screw terminals
- external fixing
- one cable entry at top and one blind cable entry (can be cut out) at the back side.

## **Technical specifications**

| Ampere                    | 32 A            |
|---------------------------|-----------------|
| Poles                     | 2 p             |
| Voltage                   | 20-25 V         |
| Hertz                     | 50-60 Hz        |
| Connection technology     | Screw terminals |
| Contact                   | standard        |
| Protection type           | IP 44           |
| Weight                    | 145 g           |
| Declaration of Conformity | EAC             |