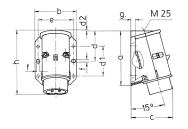

## Drawing

| Drawing           | Amp.     |     | 16  |     | 32  |  |
|-------------------|----------|-----|-----|-----|-----|--|
| 2 MB 160          | Poles    | 2   | 3   | 2   | 3   |  |
| Dim. in mm        | а        | 96  | 96  | 96  | 96  |  |
|                   | b        | 73  | 73  | 73  | 73  |  |
|                   | c        | 74  | 74  | 74  | 74  |  |
|                   | d        | 53  | 53  | 53  | 53  |  |
|                   | d1       | 52  | 52  | 52  | 52  |  |
|                   | d2       | 2   | 2   | 2   | 2   |  |
|                   | е        | 62  | 62  | 62  | 62  |  |
|                   | f        | 5.3 | 5.3 | 5.3 | 5.3 |  |
|                   | g.       | 8   | 8   | 8   | 8   |  |
|                   | h        | 116 | 116 | 116 | 116 |  |
| Terminal for cond | d. cross | 4   | 4   | 4   | 4   |  |
| section (mm²) mi  | nmax.    | —10 | —10 | —10 | —10 |  |