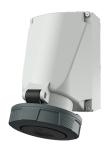

## Wall mounted receptacle

Part no. 2007A

- · screw terminals
- X-CONTACT®
- internal fixing
- enclosure base can be turned 180°
- with 6 fixing points to accommodate special terminals
- products with pilot contact on request

## **Technical specifications**

| Ampere                    | 63 A            |
|---------------------------|-----------------|
| Poles                     | 5 p             |
| Voltage                   | 500 V           |
| Clock position            | 7 h             |
| Hertz                     | 50-60 Hz        |
| Connection technology     | Screw terminals |
| Contact                   | X-CONTACT®      |
| Protection type           | IP 67           |
| Weight                    | 1006 g          |
| Declaration of Conformity | VDE, EAC, CQC   |