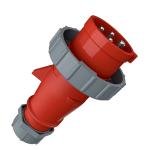

## Plug AM-TOP® Part no. 20709

- screw terminals
- single part body
- highly heat resistant contact carrier nickel plated contacts
- cable gland and sealing
- strain relief and protection against kinking

## Technical specifications

| Ampere                    | 32 A                                                          |
|---------------------------|---------------------------------------------------------------|
| Poles                     | 4 p                                                           |
| Voltage                   | 400 V                                                         |
| Clock position            | 6 h                                                           |
| Hertz                     | 50-60 Hz                                                      |
| Connection technology     | Screw terminals                                               |
| Contact                   | nickel plated contacts, highly heat resistant contact carrier |
| Protection type           | IP 67                                                         |
| Weight                    | 316 g                                                         |
| Declaration of Conformity | VDE, EAC                                                      |