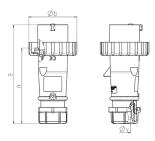

## Drawing

| Drawing                  | Amp.  | 16   |      |              | 32  |     |     |
|--------------------------|-------|------|------|--------------|-----|-----|-----|
| 2 MB 218                 | Poles | 3    | 4    | 5            | 3   | 4   | 5   |
| Dim. in mm               | a     | 142  | 144  | 147          | 186 | 186 | 180 |
|                          | b     | 70   | 78   | 87           | 94  | 94  | 101 |
|                          | n     | 109  | 111  | 114          | 145 | 145 | 138 |
|                          | у     | 14.5 | 16   | 16           | 22  | 22  | 22  |
| Terminal for cond. cross |       | 1    | 1    | 1            | 2.5 | 2.5 | 2.5 |
| section (mm²) minmax.    |       | -2.5 | —2.5 | <b>—</b> 2.5 | 6   | 6   | —6  |