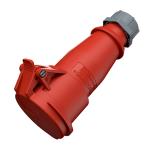

**Connector AM-TOP®** 

Part no. 21021

- screw terminals
- single part body with highly heat resistant contact carrier nickel plated contacts
- •
  - cable gland and sealing
  - strain relief and protection against kinking

## **Technical specifications**

| Ampere                    | 16 A                                                          |
|---------------------------|---------------------------------------------------------------|
| Poles                     | 4 p                                                           |
| Voltage                   | 400 V                                                         |
| Clock position            | 6 h                                                           |
| Hertz                     | 50-60 Hz                                                      |
| Connection technology     | Screw terminals                                               |
| Contact                   | highly heat resistant contact carrier, nickel plated contacts |
| Protection type           | IP 44                                                         |
| Weight                    | 202 g                                                         |
| Declaration of Conformity | VDE, EAC                                                      |