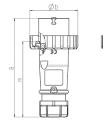

## Drawing

| Drawing                            | Amp.  | 16   |      |      | 32  |     |     |
|------------------------------------|-------|------|------|------|-----|-----|-----|
| 2 MB 218                           | Poles | 3    | 4    | 5    | 3   | 4   | 5   |
| Dim. in mm                         | а     | 142  | 144  | 147  | 186 | 186 | 180 |
|                                    | b     | 70   | 78   | 87   | 94  | 94  | 101 |
|                                    | n     | 109  | 111  | 114  | 145 | 145 | 138 |
|                                    | У     | 14.5 | 16   | 16   | 22  | 22  | 22  |
| Terminal for cond. cross           |       | 1    | 1    | 1    | 2.5 | 2.5 | 2.5 |
| section (mm <sup>2</sup> ) minmax. |       | -2.5 | —2.5 | -2.5 | 6   | —6  | —6  |