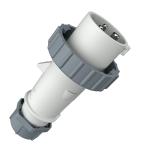

## Plug AM-TOP®

Part no. 2117

- screw terminals

- single part body cable gland and sealing strain relief and protection against kinking

## **Technical specifications**

| Ampere                    | 32 A            |
|---------------------------|-----------------|
| Poles                     | 3 p             |
| Voltage                   | 50-250 V        |
| Clock position            | 3 h             |
| Connection technology     | Screw terminals |
| Contact                   | standard        |
| Protection type           | IP 67           |
| Weight                    | 236 g           |
| Declaration of Conformity | VDE, EAC, CQC   |