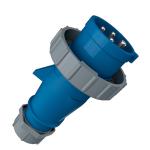

## Plug AM-TOP®

Part no. 21517

- screw terminals
- single part body
- highly heat resistant contact carrier nickel plated contacts
- cable gland and sealing
- strain relief and protection against kinking

## Technical specifications

| Ampere                    | 16 A                                                          |
|---------------------------|---------------------------------------------------------------|
| Poles                     | 4 p                                                           |
| Voltage                   | 230 V                                                         |
| Clock position            | 9 h                                                           |
| Hertz                     | 50-60 Hz                                                      |
| Connection technology     | Screw terminals                                               |
| Contact                   | nickel plated contacts, highly heat resistant contact carrier |
| Protection type           | IP 67                                                         |
| Weight                    | 170 g                                                         |
| Declaration of Conformity | VDE, EAC                                                      |