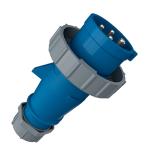

## Plug AM-TOP® Part no. 21519

- screw terminals
- single part body
- highly heat resistant contact carrier nickel plated contacts
- cable gland and sealing
- strain relief and protection against kinking