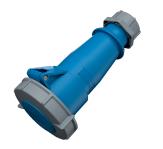

**Connector AM-TOP®** 

Part no. 21523

- screw terminals
- single part body with highly heat resistant contact carrier nickel plated contacts
- •
  - cable gland and sealing
  - strain relief and protection against kinking

## **Technical specifications**

| Ampere                    | 32 A                                                          |
|---------------------------|---------------------------------------------------------------|
| Poles                     | 3 p                                                           |
| Voltage                   | 230 V                                                         |
| Clock position            | 6 h                                                           |
| Hertz                     | 50-60 Hz                                                      |
| Connection technology     | Screw terminals                                               |
| Contact                   | highly heat resistant contact carrier, nickel plated contacts |
| Protection type           | IP 67                                                         |
| Weight                    | 293 g                                                         |
| Declaration of Conformity | VDE, EAC                                                      |