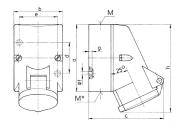

## Drawing

| Drawing                  | Amp.   | 16                       |
|--------------------------|--------|--------------------------|
| 1 MB 369                 | Poles  | 3                        |
| Dim. in mm               | а      | 87                       |
|                          | b      | 64                       |
|                          | c      | 99                       |
|                          | d      | 40                       |
|                          | е      | 50                       |
|                          | f      | 4.5                      |
|                          | g.     | 4                        |
|                          | h      | 115                      |
|                          | M      | 20                       |
|                          | M*     | 20 (blind) to be cut out |
| Max. cable diam. (mm)    |        | 15                       |
| Terminal for cond. cross |        | 1.5                      |
| section (mm²) m          | inmax. | <u>-4</u>                |