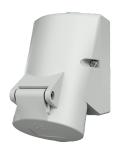

## Wall mounted receptacle

Part no. 2152

- screw terminals
- internal fixing
- one cable entry at top and one blind cable entry (can be cut out) at bottom