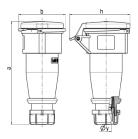

## Drawing

| Drawing                  | Amp.  | l    | 10           |      |     | 32  | - 1 |
|--------------------------|-------|------|--------------|------|-----|-----|-----|
| 3 MB 63                  | Poles | 3    | 4            | 5    | 3   | 4   | 5   |
| Dim. in mm               | а     | 162  | 165          | 167  | 209 | 209 | 208 |
|                          | b     | 60   | 68           | 76   | 82  | 82  | 89  |
|                          | h     | 83   | 92           | 98   | 100 | 100 | 108 |
|                          | у     | 14.5 | 16           | 16   | 22  | 22  | 22  |
|                          |       |      |              |      |     |     |     |
| Terminal for cond. cross |       | 1    | 1            | 1    | 2.5 | 2.5 | 2.5 |
| section (mm²) minmax.    |       | —2.5 | <b>—</b> 2.5 | —2.5 | —6  | —6  | 6   |
|                          |       |      |              |      | '   |     | '   |