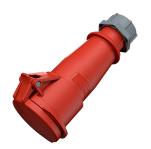

## **Connector AM-TOP®**

Part no. 21606

- screw terminals
- single part body
- with highly heat resistant contact carrier nickel plated contacts
- cable gland and sealing
- strain relief and protection against kinking

## **Technical specifications**

| Ampere                    | 32 A                                                          |
|---------------------------|---------------------------------------------------------------|
| Poles                     | 4 p                                                           |
| Voltage                   | 400 V                                                         |
| Clock position            | 6 h                                                           |
| Hertz                     | 50-60 Hz                                                      |
| Connection technology     | Screw terminals                                               |
| Contact                   | highly heat resistant contact carrier, nickel plated contacts |
| Protection type           | IP 44                                                         |
| Weight                    | 260 g                                                         |
| Declaration of Conformity | VDE, EAC                                                      |