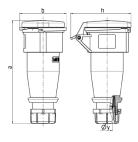

## Drawing

| Drawing                  | Amp.  |      | 16           |              |     | 32            | - 1 |
|--------------------------|-------|------|--------------|--------------|-----|---------------|-----|
| 3 MB 63                  | Poles | 3    | 4            | 5            | 3   | 4             | 5   |
| Dim. in mm               | а     | 162  | 165          | 167          | 209 | 209           | 208 |
|                          | b     | 60   | 68           | 76           | 82  | 82            | 89  |
|                          | h     | 83   | 92           | 98           | 100 | 100           | 108 |
|                          | у     | 14.5 | 16           | 16           | 22  | 22            | 22  |
|                          |       |      |              |              |     |               |     |
| Terminal for cond. cross |       | 1    | 1            | 1            | 2.5 | 2.5           | 2.5 |
| section (mm²) minmax.    |       | —2.5 | <b>—</b> 2.5 | <b>—</b> 2.5 | -6  | <del></del> 6 | -6  |