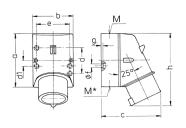

## Drawing

| Drawing                  | Amp.  | 16                       | 32                         |
|--------------------------|-------|--------------------------|----------------------------|
| 2 MB 147                 | Poles | 7                        | 7                          |
| Dim. in mm               | a     | 100                      | 128                        |
|                          | b     | 75                       | 84                         |
|                          | c     | 110                      | 135                        |
|                          | d     | _                        | -                          |
|                          | d1    | 10.5                     | 11                         |
|                          | e     | 59                       | 68                         |
|                          | f     | 5                        | 5.3                        |
|                          | g.    | 4                        | 4                          |
|                          | h     | 135                      | 170                        |
|                          | M     | 20                       | 32                         |
|                          | М*    | 20 (blind) to be cut out | 2x25 (blind) to be cut out |
| Max. cable diam. (mm)    |       | 15                       | 18                         |
| Terminal for cond. cross |       | 1                        | 2.5                        |
| section (mm²) minmax.    |       | —2.5                     | -4                         |