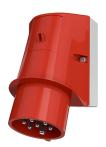

## Wall mounted inlet

Part no. 2166

- screw terminals
- highly heat resistant contact carrier
- nickel plated contacts
- enclosure base with stamped recess for quick cutting out

## **Technical specifications**

| Ampere                    | 16 A                                                          |
|---------------------------|---------------------------------------------------------------|
| Poles                     | 7 p                                                           |
| Voltage                   | 400 V                                                         |
| Clock position            | 6 h                                                           |
| Hertz                     | 50-60 Hz                                                      |
| Connection technology     | Screw terminals                                               |
| Contact                   | nickel plated contacts, highly heat resistant contact carrier |
| Protection type           | IP 44                                                         |
| Weight                    | 266 g                                                         |
| Declaration of Conformity | EAC, CQC                                                      |