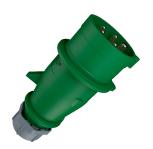

## Plug AM-TOP®

Part no. 2178

- screw terminals

- single part body cable gland and sealing strain relief and protection against kinking

## **Technical specifications**

| Ampere                    | 32 A            |
|---------------------------|-----------------|
| Poles                     | 5 p             |
| Voltage                   | 50-500 V        |
| Clock position            | 2 h             |
| Hertz                     | 300-500 Hz      |
| Connection technology     | Screw terminals |
| Contact                   | standard        |
| Protection type           | IP 44           |
| Weight                    | 276 g           |
| Declaration of Conformity | VDE, EAC, CQC   |