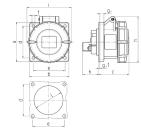

## Drawing

| Drawing                       | Amp.     | 16  |     |     | 32  |     |     |
|-------------------------------|----------|-----|-----|-----|-----|-----|-----|
| 1 MB 141                      | Poles    | 3   | 4   | 5   | 3   | 4   | 5   |
| Dim. in mm                    | а        | 75  | 75  | 75  | 85  | 85  | 85  |
|                               | b        | 75  | 75  | 75  | 75  | 75  | 75  |
|                               | c        | 60  | 61  | 61  | 70  | 70  | 72  |
|                               | d        | 60  | 60  | 60  | 60  | 60  | 60  |
|                               | е        | 60  | 60  | 60  | 60  | 60  | 60  |
|                               | f        | 5.5 | 5.5 | 5.5 | 5.5 | 5.5 | 5.5 |
|                               | g.       | 8   | 8   | 8   | 8   | 8   | 8   |
|                               | g.1      | 2   | 2   | 2   | 2   | 2   | 2   |
|                               | h        | 83  | 88  | 95  | 99  | 99  | 105 |
|                               | i        | 78  | 85  | 96  | 103 | 103 | 110 |
|                               | k        | 31  | 32  | 32  | 39  | 39  | 39  |
|                               | 1        | 43  | 52  | 54  | 58  | 58  | 65  |
| Terminal for con              | d. cross | 1.5 | 1.5 | 1.5 | 2.5 | 2.5 | 2.5 |
| section (mm <sup>2</sup> ) mi | inmax.   | -4  | -4  | -4  | -10 | -10 | -10 |