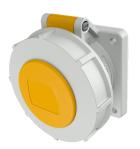

## Panel mounted receptacle

Part no. 217A

screw terminals straight

•

## Technical specifications

| Ampere                    | 16 A            |
|---------------------------|-----------------|
| Poles                     | 3 p             |
| Voltage                   | 110 V           |
| Clock position            | 4 h             |
| Hertz                     | 50-60 Hz        |
| Connection technology     | Screw terminals |
| Contact                   | standard        |
| Protection type           | IP 67           |
| Flange                    | 75x75 mm        |
| Fixing hole               | 60x60 mm        |
| Weight                    | 160 g           |
| Declaration of Conformity | VDE, EAC, CQC   |