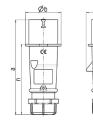

## Drawing

| Drawing                            | Amp.  | 16    |       |       | 32  |     |      |
|------------------------------------|-------|-------|-------|-------|-----|-----|------|
| 2 MB 217                           | Poles | 3     | 4     | 5     | 3   | 4   | 5    |
| Dim. in mm                         | а     | 142   | 147   | 147   | 186 | 186 | 180  |
|                                    | b     | 53    | 59    | 67    | 70  | 70  | 77   |
|                                    | h     | 59    | 69.4  | 76    | 81  | 81  | 89.5 |
|                                    | n     | 105.2 | 110.5 | 110.5 | 141 | 141 | 135  |
|                                    | У     | 14.5  | 16    | 16    | 22  | 22  | 22   |
| Terminal for cond. cross           |       | 1     | 1     | 1     | 2.5 | 2.5 | 2.5  |
| section (mm <sup>2</sup> ) minmax. |       | -2.5  | -2.5  | -2.5  | —6  | —6  | —6   |