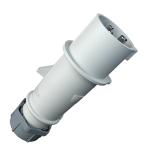

## Plug AM-TOP®

Part no. 2184

- screw terminals

- single part body cable gland and sealing strain relief and protection against kinking

## **Technical specifications**

| A                         |                 |
|---------------------------|-----------------|
| Ampere                    | 16 A            |
| Poles                     | 3 p             |
| Voltage                   | 50-250 V        |
| Clock position            | 3 h             |
| Connection technology     | Screw terminals |
| Contact                   | standard        |
| Protection type           | IP 44           |
| Weight                    | 131 g           |
| Declaration of Conformity | VDE, EAC, CQC   |