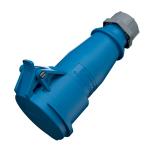

**Connector AM-TOP®** 

Part no. 21877

- screw terminals
- single part body with highly heat resistant contact carrier nickel plated contacts •
- •
  - cable gland and sealing
  - strain relief and protection against kinking

## **Technical specifications**

| Ampere                    | 16 A                                                          |
|---------------------------|---------------------------------------------------------------|
| Poles                     | 3 p                                                           |
| Voltage                   | 230 V                                                         |
| Clock position            | 6 h                                                           |
| Hertz                     | 50-60 Hz                                                      |
| Connection technology     | Screw terminals                                               |
| Contact                   | highly heat resistant contact carrier, nickel plated contacts |
| Protection type           | IP 44                                                         |
| Weight                    | 143 g                                                         |
| Declaration of Conformity | VDE, EAC                                                      |