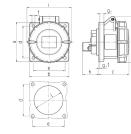

## Drawing

| Drawing                      | Amp.      | 16  |     |     | 32  |     |     |
|------------------------------|-----------|-----|-----|-----|-----|-----|-----|
| 1 MB 141                     | Poles     | 3   | 4   | 5   | 3   | 4   | 5   |
| Dim. in mm                   | а         | 75  | 75  | 75  | 85  | 85  | 85  |
|                              | b         | 75  | 75  | 75  | 75  | 75  | 75  |
|                              | c         | 60  | 61  | 61  | 70  | 70  | 72  |
|                              | d         | 60  | 60  | 60  | 60  | 60  | 60  |
|                              | е         | 60  | 60  | 60  | 60  | 60  | 60  |
|                              | f         | 5.5 | 5.5 | 5.5 | 5.5 | 5.5 | 5.5 |
|                              | g.        | 8   | 8   | 8   | 8   | 8   | 8   |
|                              | g.1       | 2   | 2   | 2   | 2   | 2   | 2   |
|                              | h         | 83  | 88  | 95  | 99  | 99  | 105 |
|                              | i         | 78  | 85  | 96  | 103 | 103 | 110 |
|                              | k         | 31  | 32  | 32  | 39  | 39  | 39  |
|                              | 1         | 43  | 52  | 54  | 58  | 58  | 65  |
| Terminal for con             | id. cross | 1.5 | 1.5 | 1.5 | 2.5 | 2.5 | 2.5 |
| section (mm <sup>2</sup> ) m | inmax.    | -4  | -4  | -4  | -10 | -10 | -10 |