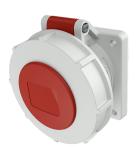

## Panel mounted receptacle

Part no. 219A

screw terminals straight

•

•

## Technical specifications

| Ampere                    | 16 A            |
|---------------------------|-----------------|
| Poles                     | 3 p             |
| Voltage                   | 400 V           |
| Clock position            | 9 h             |
| Hertz                     | 50-60 Hz        |
| Connection technology     | Screw terminals |
| Contact                   | standard        |
| Protection type           | IP 67           |
| Flange                    | 75x75 mm        |
| Fixing hole               | 60x60 mm        |
| Weight                    | 160 g           |
| Declaration of Conformity | VDE, EAC, CQC   |