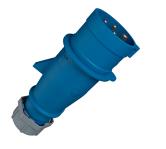

## Plug AM-TOP®

Part no. 22262

- screw terminals
- single part body

•

•

- highly heat resistant contact carrier
- nickel plated contacts
- cable gland and sealing
- strain relief and protection against kinking

## **Technical specifications**

| Ampere                    | 16 A                                                          |
|---------------------------|---------------------------------------------------------------|
| Poles                     | 4 p                                                           |
| Voltage                   | 230 V                                                         |
| Clock position            | 9 h                                                           |
| Hertz                     | 50-60 Hz                                                      |
| Connection technology     | Screw terminals                                               |
| Contact                   | nickel plated contacts, highly heat resistant contact carrier |
| Protection type           | IP 44                                                         |
| Weight                    | 153 g                                                         |
| Declaration of Conformity | VDE, EAC, CQC                                                 |