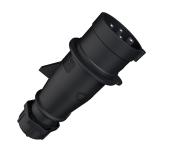

## Plug AM-TOP® Part no. 22289ZC

- screw terminals
- single part body

•

- highly heat resistant contact carrier
- nickel plated contacts
- cable gland and sealing
- strain relief and protection against kinking

## **Technical specifications**

| Ampere                    | 16 A                                                          |
|---------------------------|---------------------------------------------------------------|
| Poles                     | 4 p                                                           |
| Voltage                   | 400 V                                                         |
| Clock position            | 6 h                                                           |
| Hertz                     | 50-60 Hz                                                      |
| Connection technology     | Screw terminals                                               |
| Contact                   | nickel plated contacts, highly heat resistant contact carrier |
| Protection type           | IP 44                                                         |
| Weight                    | 153 g                                                         |
| Declaration of Conformity | EAC                                                           |