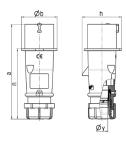

## Drawing

| Drawing Amp              |       | 16    |              |       | 32  |            |      |
|--------------------------|-------|-------|--------------|-------|-----|------------|------|
| 2 MB 217                 | Poles | 3     | 4            | 5     | 3   | 4          | 5    |
| Dim. in mm               | а     | 142   | 147          | 147   | 186 | 186        | 180  |
|                          | b     | 53    | 59           | 67    | 70  | 70         | 77   |
|                          | h     | 59    | 69.4         | 76    | 81  | 81         | 89.5 |
|                          | n     | 105.2 | 110.5        | 110.5 | 141 | 141        | 135  |
|                          | у     | 14.5  | 16           | 16    | 22  | 22         | 22   |
| Terminal for cond. cross |       | 1     | 1            | 1     | 2.5 | 2.5        | 2.5  |
| section (mm²) minmax.    |       | —2.5  | <b>—</b> 2.5 | —2.5  | 6   | <b>—</b> 6 | -6   |
|                          |       |       |              |       |     |            |      |