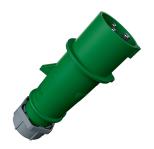

## Plug AM-TOP®

Part no. 2271

- screw terminals

- single part body cable gland and sealing strain relief and protection against kinking

## **Technical specifications**

| Ampere                    | 16 A            |
|---------------------------|-----------------|
| Poles                     | 3 p             |
| Voltage                   | 50-500 V        |
| Clock position            | 2 h             |
| Hertz                     | 300-500 Hz      |
| Connection technology     | Screw terminals |
| Contact                   | standard        |
| Protection type           | IP 44           |
| Weight                    | 132 g           |
| Declaration of Conformity | VDE, EAC, CQC   |