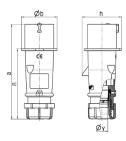

## Drawing

| Drawing                  | Amp.    | 16    |       |       | 32  |     |      |
|--------------------------|---------|-------|-------|-------|-----|-----|------|
| 2 MB 217                 | Poles   | 3     | 4     | 5     | 3   | 4   | 5    |
| Dim. in mm               | а       | 142   | 147   | 147   | 186 | 186 | 180  |
|                          | b       | 53    | 59    | 67    | 70  | 70  | 77   |
|                          | h       | 59    | 69.4  | 76    | 81  | 81  | 89.5 |
|                          | n       | 105.2 | 110.5 | 110.5 | 141 | 141 | 135  |
|                          | у       | 14.5  | 16    | 16    | 22  | 22  | 22   |
| Terminal for cond. cross |         | 1     | 1     | 1     | 2.5 | 2.5 | 2.5  |
| section (mm²) n          | ninmax. | —2.5  | —2.5  | —2.5  | 6   | -6  | -6   |