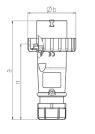

## Drawing

| Drawing                       | Amp.                     |      | 16   |      |     | 32  |     |
|-------------------------------|--------------------------|------|------|------|-----|-----|-----|
| 2 MB 218                      | Poles                    | 3    | 4    | 5    | 3   | 4   | 5   |
| Dim. in mm                    | а                        | 142  | 144  | 147  | 186 | 186 | 180 |
|                               | b                        | 70   | 78   | 87   | 94  | 94  | 101 |
|                               | n                        | 109  | 111  | 114  | 145 | 145 | 138 |
|                               | у                        | 14.5 | 16   | 16   | 22  | 22  | 22  |
| Terminal for con              | Terminal for cond. cross |      | 1    | 1    | 2.5 | 2.5 | 2.5 |
| section (mm <sup>2</sup> ) mi | section (mm²) minmax.    |      | —2.5 | —2.5 | —6  | —6  | —6  |