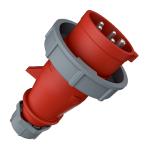

Phase inverter AM-TOP®

Part no. 22815

- screw terminals
- single part body
- highly heat resistant contact carrier
- nickel plated contacts
- cable gland and sealing
- strain relief and protection against kinking

## **Technical specifications**

| Ampere                    | 32 A                                                          |
|---------------------------|---------------------------------------------------------------|
| Poles                     | 5 p                                                           |
| Voltage                   | 400 V                                                         |
| Clock position            | 6 h                                                           |
| Hertz                     | 50-60 Hz                                                      |
| Connection technology     | Screw terminals                                               |
| Contact                   | nickel plated contacts, highly heat resistant contact carrier |
| Protection type           | IP 67                                                         |
| Weight                    | 311 g                                                         |
| Declaration of Conformity | VDE, EAC, CQC                                                 |