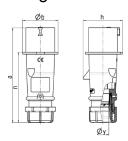

## Drawing

| Drawing           | Amp.     |       | 16           |       |     | 32         |      |
|-------------------|----------|-------|--------------|-------|-----|------------|------|
| 2 MB 217          | Poles    | 3     | 4            | 5     | 3   | 4          | 5    |
| Dim. in mm        | а        | 142   | 147          | 147   | 186 | 186        | 180  |
|                   | b        | 53    | 59           | 67    | 70  | 70         | 77   |
|                   | h        | 59    | 69.4         | 76    | 81  | 81         | 89.5 |
|                   | n        | 105.2 | 110.5        | 110.5 | 141 | 141        | 135  |
|                   | у        | 14.5  | 16           | 16    | 22  | 22         | 22   |
| Terminal for con- | d. cross | 1     | 1            | 1     | 2.5 | 2.5        | 2.5  |
| section (mm²) mi  | nmax.    | —2.5  | <b>—</b> 2.5 | —2.5  | 6   | <b>—</b> 6 | -6   |